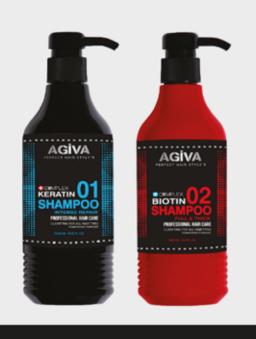

#### PERFECT HAIR CARE

01 Keratin Complex 02 Biotin Complex 1000 ml & 500 ml

Agiva Complex Hair Care Shampoo is specifically developed for worn and brittle hair. With its special formula provided with Keratin complex helps to strengthen and repair your hair it also provides the protection for your hair color.

Usage: Take the required amount of Agiva Keratin Complex Hair Care Shampoo into the palm. Apply on wet hair by massaging the scalp and rinse. Optionaly, this process can be repeated as needed. Suitable for daily use.