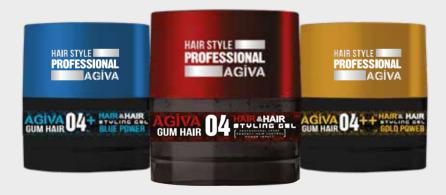

#### **POWER**GEL Professional

### GUM HAIR SERIES

04 Gum Hair Power Gel 04+ Gum Hair Blue Power 04++ Gum Hair Gold Power

700 ml / 200 ml

Agiva Hair Styling Power Gel free alcohol. Gives your hair a flexible and powerfull look and long stability does nor leave any impact when used.

Usage: Put amound of hair gel in your palm, rub your hands togetherto coat your hands evenly and shape your hair like you want with your finger tips.