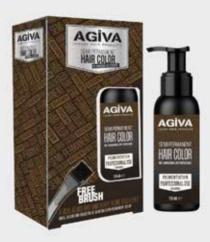

## HAIR COLOR Professional PERFECT HAIR STYLES

Semi Permanent Hair Color Black Semi Permanent Hair Color Brown

125 ml

Agiva shadow beard semi-permanent does not contain amoniac and peroxide. It can be applied directly without the need for oxidant mixture. It does not cause any hair damage or lose, It can be used on blonde and uncolored hairs. It is ideal for revitalizing and brightening the color of natural hair. The effects gradually disappear from the hair After 8-10 shampooing. Suitable foruse in beard and mustache. You can get professional help for more lush and plump beard appearance.