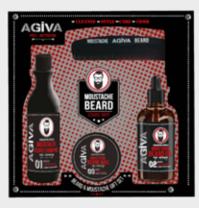

## MOUSTACHE & BEARD Professional

#### **PERFECT MEN CARE**

01 Moustache & Beard Shampoo 02 Moustache & Beard Oil 03 Moustache & Beard Wax

Agiva Beard & Moustache Shampoo with its special Formula cleans your beard and softens it at the same time and helps to protect your skin from external factors.

Agiva Beard Oil is a mix of natural oils Argan oil , Almond oil, Jojoba oil and Coconut oil, this combination provides a natural care for the beard . Argan oil nourishes, almond oil streangthes Jojoba oil moisturizes, coconut gives the beard a shiny look. Benefits: For better results apply it on the beard and make a gently massaging to reach to the roots, for intensive care use the oil one or twice in a week, keep the oil 30 minutes. After use wash with warm water.