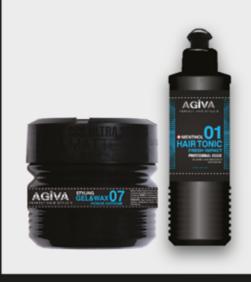

#### GELWAX & HAIRTONIC Professional

#### PERFECT HAIR STYLES

07 Gel Wax 01 Hair Tonic 500 ml & 250 ml

Agiva Hair Tonic have been developed for damaged and worn hair, provides the maintainance care for dry and lifeless hair and helps to clean, nourish and increase the hair volume and gives your hair the shine and softness.

Agiva Hair Styling Gel Wax free alcohol. Gives your hair a flexible and powerfull look and long stability does not leave any impact when used.