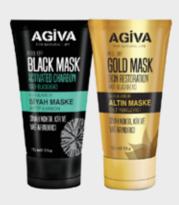

## PEELING GEL & SKIN MASK 3IN 1 Professional

#### PERFECT MEN CARE

Strawberrt Scrub Apricot Scrub Skin Mask 3in 1 Peel Off Gold Mask Peel Off Black Mask 150 ml

With the apricot and almond core particles in its formula, Agiva Peeling Mask helps to remove the dead skin layer, revitalize the skin without irritating the skin. This application allows your pores to breathe comfortably and thoroughly while purifying your skin from black heads. It makes your skin look more shiny, fresh and smooth. Agiva Peeling Mask Does not cause skin dryness after use.

Usage: Massage your skin with circular movements for 2-3 minutes. Rinse with warm water. Suitable for daily use.