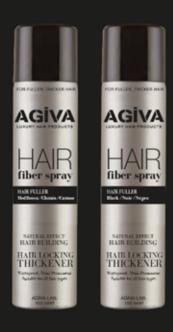

#### **HAIR** FIBER Professional

#### PERFECT HAIR STYLES

Hair Fiber Med Brown Hair Fiber Black 150 ml

Agiva Hair Fiber strengthening effect, paraben free, suitable for all hair types, natural extract.

Gives a Lush and Fuller Look to Sparse and Spilled Areas in Your Hair, Thanks to its Nano Technology; Resistant to rain and perspiration, Special Formula; Nourishes Your Hair with Keratin Proteins and Gives a Natural and Rich Look