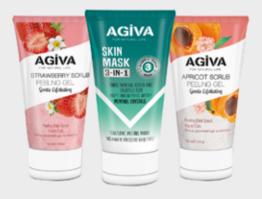

## PEELING GEL & SKIN MASK 3IN 1 Professional

#### PERFECT MEN CARE

Strawberrt Scrub Apricot Scrub Skin Mask 3in 1 Peel Off Gold Mask Peel Off Black Mask 150 ml

With the apricot and almond core particles in its formula, Agiva Peeling Mask helps to remove the dead skin layer, revitalize the skin without irritating the skin. This application allows your pores to breathe comfortably and thoroughly while purifying your skin from black heads. It makes your skin look more shiny, fresh and smooth. Agiva Peeling Mask Does not cause skin dryness after use.

Usage: Massage your skin with circular movements for 2-3 minutes. Rinse with warm water. Suitable for daily use.