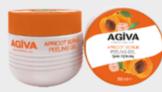

#### FACIAL SCRUB Professional

#### PERFECT MEN CARE

Peeling With Apricot Peeling With Strawberry 3in 1 Skin Mask

350 ml

With the apricot and almond core particles in its formula, Agiva Peeling Mask helps to remove the dead skin layer, revitalize the skin without irritating the skin. This application allows your pores to breathe comfortably and thoroughly while purifying your skin from black heads. It makes your skin look more shiny, fresh and smooth. Agiva Peeling Mask Does not cause skin dryness after use.

Usage: Massage your skin with circular movements for 2-3 minutes, Rinse with warm water. Suitable for daily use.