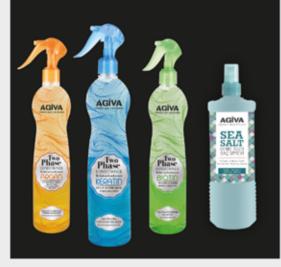

#### TWO PHASE CONDITIONER Professional

#### PERFECT HAIR STYLES

Two Phase Conditioner Argan Keratin Biotin Sea Salt Hair Spray Volume and Messy Look

400 ml & 250 ml

Agiva Two Phase Conditioner helps to re-struct the layer in your hair. It is specially designed for overly worn and treated hair.

Agiva Sea Salt for beachy waves & bombshell style. Tousled texture, matte finish, infused with sea salt.

# Two Phase CONDITIONER

helps to re-struct the layer in your hair. It is specially designed for overly worn and treated hair.