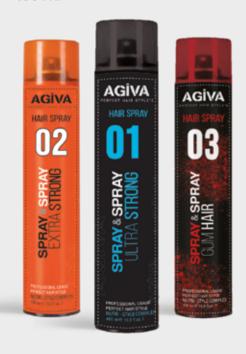

#### **HAIR** SPRAY Professional

#### PERFECT HAIR STYLES

01 Ultra Strong 02 Extra Strong 03 Gum Hair

400 ml

Agiva Professional hair spray not only helps to hold your hair style, besides prevents hair damage. It provides healty ans shiny hair with it special Formula. Suitable for professiona use.

Usage: Handle the spray vertically and far a way the hair about 25 cm and after that spray it equally to the hair.