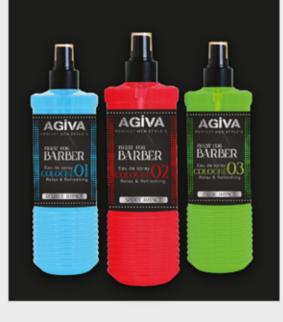

#### BARBER SPRAY COLOGNE Professional

#### PERFECT MEN CARE

01 Marine Cologne 02 Sport Cologne

03 Fresh Cologne

500 ml & 250 ml

Agiva Spray Cologne takes care of your skin after shave. Its special formula with Allantoin helps to reduce razor burn and protect your irritated skin caused by shaving. It gives you the feeling of coolness and freshness with its impressive perfume.

Usage: After each shave, apply to entire face except eye area throught massaging.