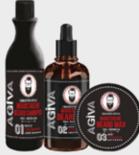

## MOUSTACHE & BEARD Professional

#### **PERFECT MEN CARE**

01 Moustache & Beard Shampoo 02 Moustache & Beard Oil 03 Moustache & Beard Wax

Agiva Beard & Moustache Shampoo with its special Formula cleans your beard and softens it at the same time and helps to protect your skin from external factors.

Agiva Beard Oil is a mix of natural oils Argan oil , Almond oil, Jojoba oil and Coconut oil, this combination provides a natural care for the beard . Argan oil nourishes, almond oil streangthes Jojoba oil moisturizes, coconut gives the beard a shiny look. Benefits: For better results apply it on the beard and make a gently massaging to reach to the roots, for intensive care use the oil one or twice in a week, keep the oil 30 minutes. After use wash with warm water.