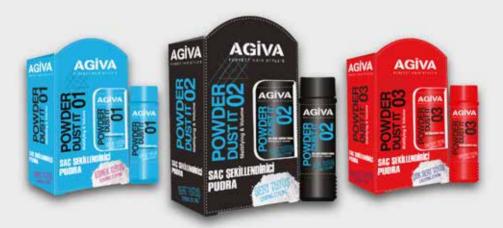

## **STYLING**POWDER Professional

#### **PERFECT HAIR STYLES**

01 Flexible Styling 02 Strong Styling 03 Exstrong Styling

20 gr

With it's special formulation it prevent the accumulation of oils on the scalp and hair roots. It Provides volume, texture and matte effect and long-term stability in your hair, applies on dry hair, then you can give your hair the shape you want with your hand or comb.