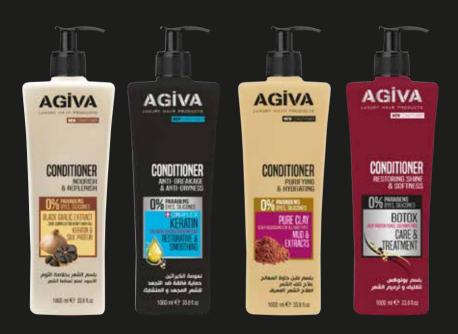

#### **PERFECT HAIR CARE**

BLACK GARLIC KERATIN COMPLEX PURE CLAY BOTOX

Agiva care creams, support healthy hair growth by nourishing hair follicles. The hair gets more vivid, healthy appearance. It helps the hair to be soft and strong.