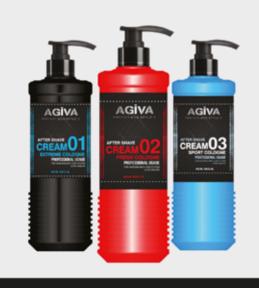

#### AFTER SHAVE CREAM COLOGNE Professional

#### PERFECT MEN CARE

01 Extreme Cologne 02 Fresh Cologne 03 Sport Cologne

400 ml

Agiva After Shave Cream Cologna takes care of your skin after shave. It's special Formula with Allantoin helps to recuda razor burn and protect your irritated skin caused by shaving. It gives you the feeling of coolness and freshness with its impressive perfume.

Usage: After aech shave, apply to entire face except eye area through massaging.