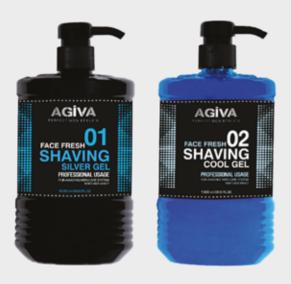

#### **SHAVING** GEL Professional

#### PERFECT MEN CARE

01 Silver Gel 02 Cool Gel

1000 ml & 500 ml

Agiva Shaving gel helps to make the shaving more easier. Thanks to its transparent structure, it provides you to see the area you shave and thus you can shape your beard like you want.

Usage: Take an amount of gel in your palm. Spread on beard by massaging it in. After wards you can complete your shaving. Rising with water is required after use.