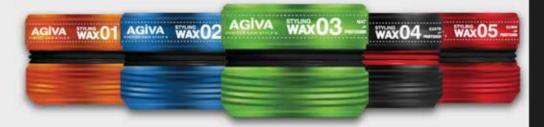

#### **PERFECT HAIR STYLES**

01 Weet Look 02 Strong Look 03 Matte Look 04 Extra Strong 05 Gumwax

175 ml

Agiva perfect hair styling wax&wax creates desired styles for your hair.

Usage: Apply the amount of hair wax depending on the length of the hair equally and shape it like you want with fingertips. It's applied wet or dry hair.