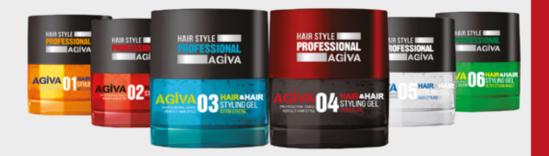

#### HAIR GEL Professional

#### PERFECT HAIR STYLES

01 Weet Look

02 Ultra Strong

03 Extra Strong

04 Gum Hair

05 Styling

06 Ultra Strong&Wet

700 ml / 200 ml

Agiva Hair Styling Gel free alcohol . Gives your hair a flexible and powerfull look and long stability does nor leave any impact when used.

Usage: Put amound of hair gel in your palm, rub your hands togetherto coat your hands evenly and shape your hair like you want with your finger tips.