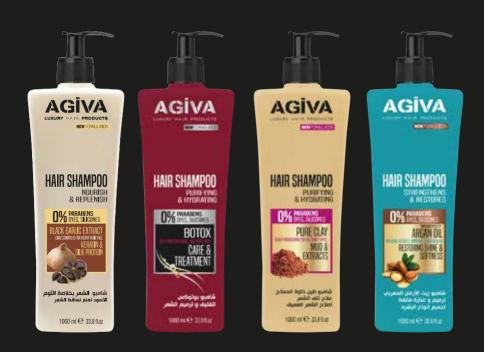

#### **PERFECT HAIR CARE**

BLACK GARLIC BOTOX PURE CLAY ARGAN OIL

Agiva Hair Care Shampoo is specifically developed for worn and brittle hair. Its special formula provided helps to strengthen and repair your hair it also provides the protection of your hair color.