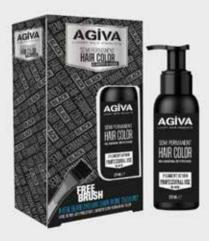

## HAIR COLOR Professional PERFECT HAIR STYLES

Semi Permanent Hair Color Black Semi Permanent Hair Color Brown

125 ml

Agiva shadow beard semi-permanent does not contain amoniac and peroxide. It can be applied directly without the need for oxidant mixture. It does not cause any hair damage or lose, It can be used on blonde and uncolored hairs. It is ideal for revitalizing and brightening the color of natural hair. The effects gradually disappear from the hair After 8-10 shampooing. Suitable foruse in beard and mustache. You can get professional help for more lush and plump beard appearance.