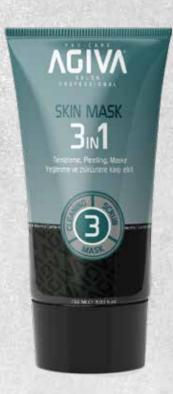

#### PEEL OFF MASK & SKIN MASK

€150 mL/ 5.07 fL.oZ.

-PEEL OFF - BLACK MASK

-PEEL OFF - GOLD MASK

-3 in I SKIN MASK

Agiva Peeling & Mask helps to renew the dead skin layer, revitalizes the skin without irritating it. Makes your skin look more shiny, fresh and smooth.

#### PEELING GEL & SKIN MASK

-PEELING GEL - APRICOT SCRUB
-3 in 1 SKIN MASK

Agiva Peeling & Mask helps to renew the dead skin layer, revitalizes the skin without irritating it. Makes your skin look more shiny, fresh and smooth.