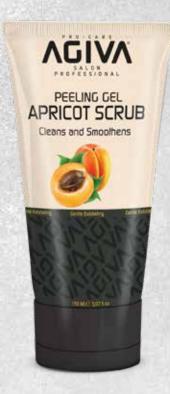

#### PEEL OFF MASK & PEELING GEL

€150 mL/ 5.07 fL.oZ.

-PEEL OFF - GREEN APPLE -PEELING GEL - APRICOT SCRUB

Agiva Peeling & Mask helps to renew the dead skin layer, revitalizes the skin without irritating it. Makes your skin look more shiny, fresh and smooth.

#### PEELING GEL & SKIN MASK

-PEELING GEL - APRICOT SCRUB
-3 in 1 SKIN MASK

Agiva Peeling & Mask helps to renew the dead skin layer, revitalizes the skin without irritating it. Makes your skin look more shiny, fresh and smooth.