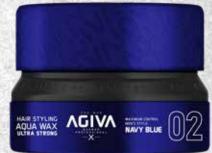

RIES RIES 5 = RIES 5 = SERIES SERIES R STYLING SERIES HAIR

€150 mL/5.07 fL.oZ.

- -ORANGE Aqua Wax Strong
- -NAVY BLUE Aqua Wax Ultra Strong
- -GREEN Hair Wax Matte Paste

€150 mL/5.07 fL.oZ.

- -YELLOW Aqua Wax Grooming
- -RED Aqua Wax Mega Strong
- -WHITE Clay Wax Natural Look

€90 mL/3.04 fL.oZ.

- -ORANGE Aqua Wax Strong
- -NAVY BLUE Aqua Wax Ultra Strong
- -GREEN Hair Wax Matte Paste

€90 mL/3.04 fL.oZ.

- -YELLOW Aqua Wax Grooming
- -RED Aqua Wax Mega Strong
- -SPIDER EFFECT Hair Wax