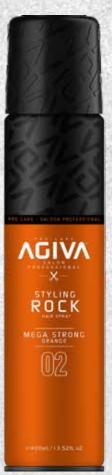

#### STYLING HAIR SPRAY

€400 mL/13.52 fL.oZ.

- -OI GLUED Extra Strong Black
- -O2 ROCK Mega Strong Orange
- -03 GUM Ultimate Hold Red
- -04 MATTE Strong Green