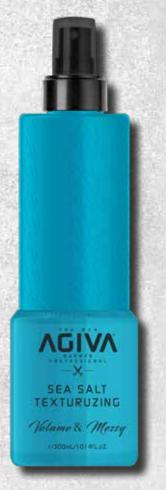

#### SEA SALT SPRAY

e300 mL/10.14 fL.oZ.

Agiva Sea Salt Spray turns your hair into a natural looking wavy shape. Suitable for all hair types. Gives your hair a light fixing and natural look.