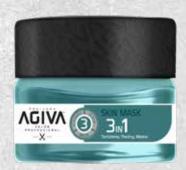

#### PEEL OFF MASK & SKIN MASK

€150 mL/ 5.07 fL.oZ.

-PEEL OFF - BLACK MASK

-PEEL OFF - GOLD MASK

-3 in I SKIN MASK

Agiva Peeling & Mask helps to renew the dead skin layer, revitalizes the skin without irritating it. Makes your skin look more shiny, fresh and smooth.

#### PEELING GEL & SKIN MASK

-PEELING GEL - APRICOT SCRUB
-3 in 1 SKIN MASK

Agiva Peeling & Mask helps to renew the dead skin layer, revitalizes the skin without irritating it. Makes your skin look more shiny, fresh and smooth.