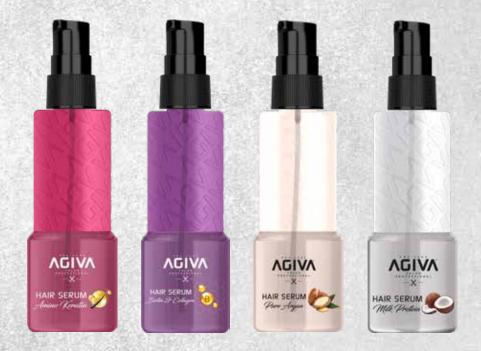

#### HAIR SERUM

€100 mL /3.38 fL.oZ.

- -AMINO KERATIN
- -BIOTIN & COLLAGEN
- -PURE ARGAN
- -MILK PROTEIN

Agiva Hair Serum helps you to achieve silky smooth hair that's full of natural movement. With its formula helps you achieve silky hair.