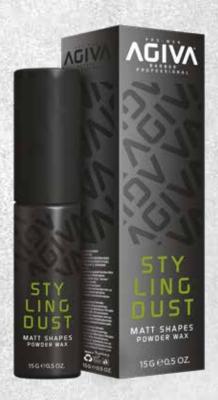

# STYLING DUST POWDER WAX

e20 mL/0.67 fL.oZ.

-OI BLUE Flexible
-O2 BLACK Strong

With its special formulation it reduces oil secretion on scalp and hair roots. Provides volume, texture and a long lasting matte effect on your hair.

# STYLING DUST POWDER WAX

@20 mL/0.67 fL.oZ.

-03 RED Exstrong-04 PURPLE Volumizing

PRO-CARE

CONSALON

PROFESSIONAL

-X-

With its special formulation it reduces oil secretion on scalp and hair roots.

Provides volume, texture and a long lasting matte effect on your hair.

STYLING DUST MATT SPRAY POWDER WAX e15 gr /0.5 oz.

With its special formulation it reduces oil secretion on scalp and hair roots. Provides volume, texture and a long lasting matte effect on your hair.