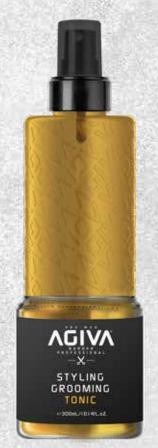

#### GROOMING TONIC

@300 mL/10.14 fL.oZ.

Grooming Tonic crafted by the famous barbers. Perfect for a light and natural hold, ideal on hairdryer-dried hair.