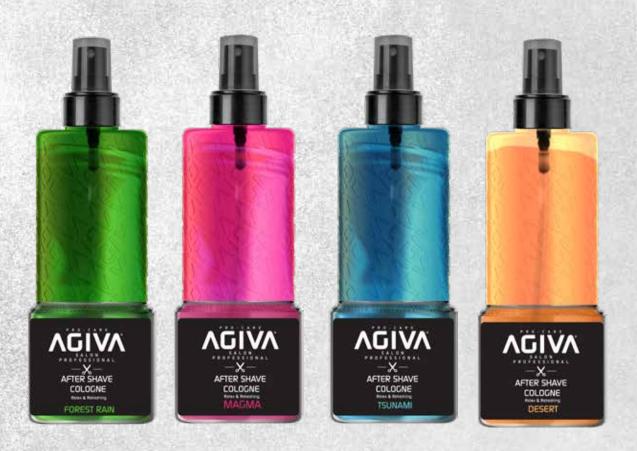

### AFTER SHAVE COLOGNE

€400 ML / 13.52 fL.oZ.

- -FOREST RAIN
- -MAGMA
- -TSUNAMI
- -DESERT

Refreshes you with different fragrances. Provides convenience and hygiene with its spray bottle.