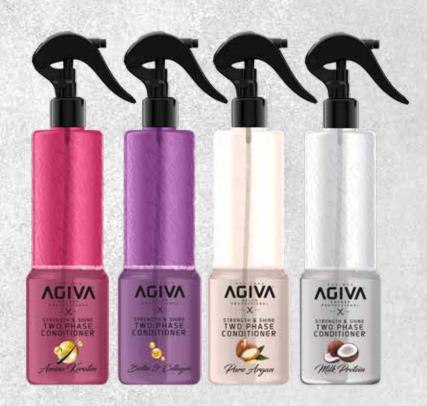

## STRENGTH & SHINE TWO PHASE CONDITIONER

e400 mL/13.52 fL.oZ.

- -AMINO KERATIN
- -BIOTIN & COLLAGEN
- -PURE ARGAN
- -MILK PROTEIN

Two-phase hair conditioner provides softness and shine to your hair. Thanks to its dual phase, it supports to provide extensive hair repair.