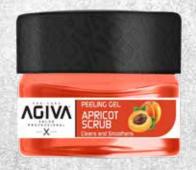

#### PEEL OFF MASK & PEELING GEL

€150 mL/ 5.07 fL.oZ.

-PEEL OFF - GREEN APPLE -PEELING GEL - APRICOT SCRUB

Agiva Peeling & Mask helps to renew the dead skin layer, revitalizes the skin without irritating it. Makes your skin look more shiny, fresh and smooth.

#### PEELING GEL & SKIN MASK

-PEELING GEL - APRICOT SCRUB
-3 in 1 SKIN MASK

Agiva Peeling & Mask helps to renew the dead skin layer, revitalizes the skin without irritating it. Makes your skin look more shiny, fresh and smooth.