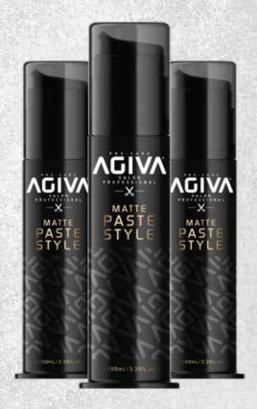

#### MATTE PASTE STYLE

e100 mL/3.38 fL.oZ.

Malte Paste a water-based with a strong hold, and malte finish. Mold and separate your hair with our Malte Paste to achieve a modern style with a natural look and feel.