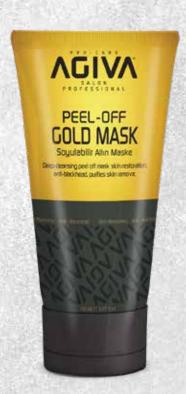

#### PEEL OFF MASK & SKIN MASK

€150 mL/ 5.07 fL.oZ.

-PEEL OFF - BLACK MASK

-PEEL OFF - GOLD MASK

-3 in I SKIN MASK

Agiva Peeling & Mask helps to renew the dead skin layer, revitalizes the skin without irritating it. Makes your skin look more shiny, fresh and smooth.