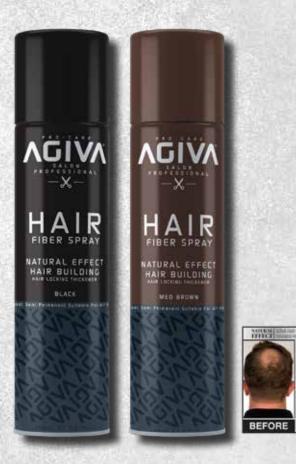

#### HAIR FIBER SPRAY

€150 mL/5.07 fL.oZ.

- -BLACK
- -MED BROWN

With its paraben-free formulation containing natural extracts, it is suitable for all hair types. Enriched with keratin, enforces the structure of your hair thanks to its nanotechnology. Turns your hair resistant to rain, perspiration and other outer effects.