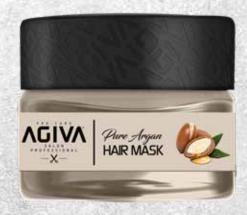

#### HAIR MASK

€350 ml / l l .83 fL.oZ.

- -AMINO KERATIN
- -BIOTIN & COLLAGEN
- -PURE ARGAN
- -MILK PROTEIN

Agiva Hair Mask is a multi-use mask enriched with a special formulation that deeply nourish and repairs dry and dehydrated hair.