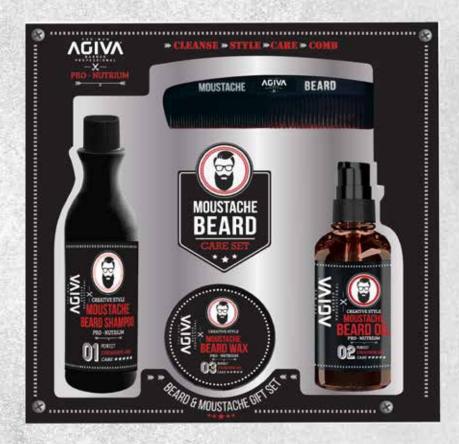

#### MOUSTACHE BEARD CARE SET

- -Moustache & Beard Shampoo
- -Moustache & Beard Oil
- -Moustache & Beard Wax

Agiva Beard & Moustache Care Set helps to you get a more healthy looking and well-groomed beard.