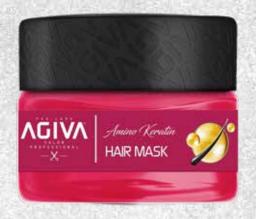

#### HAIR MASK

€350 ml / l l .83 fL.oZ.

- -AMINO KERATIN
- -BIOTIN & COLLAGEN
- -PURE ARGAN
- -MILK PROTEIN

Agiva Hair Mask is a multi-use mask enriched with a special formulation that deeply nourish and repairs dry and dehydrated hair.