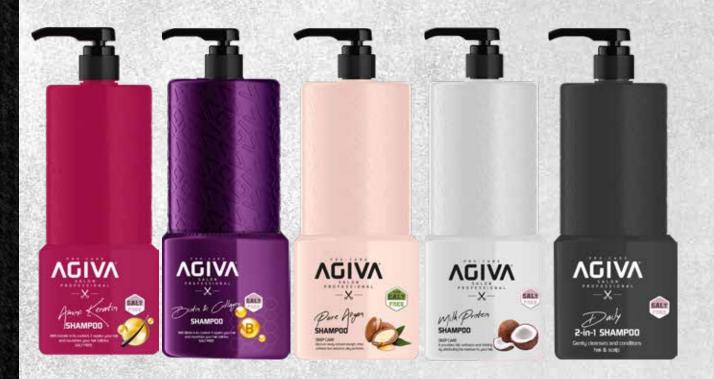

## TREATMENTS MOISTURE BOOST SHAMPOO

€800 ml/27.05 fL.oZ.

- -AMINO KERATIN
- -BIOTIN & COLLAGEN
- -PURE ARGAN
- -MILK PROTEIN
- -DAILY / 2 in I

www.agiva.com.tr

With its improved formula, it smoothes the hair surface, helps the hair regain its former shine and softness, provides deep care.