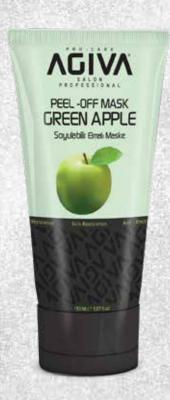

#### PEEL OFF MASK & PEELING GEL

€150 mL/ 5.07 fL.oZ.

-PEEL OFF - GREEN APPLE -PEELING GEL - APRICOT SCRUB

Agiva Peeling & Mask helps to renew the dead skin layer, revitalizes the skin without irritating it. Makes your skin look more shiny, fresh and smooth.