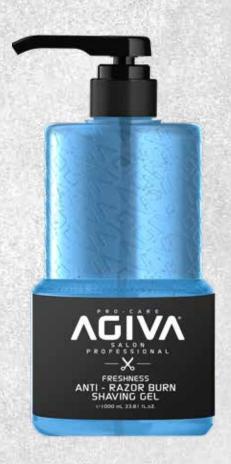

#### FRESHNESS ANTI-RAZOR BURN SHAVING GEL

e500 ML / I 6.09 fL.oZ.

€1000 ML /31.81 fL.oZ.

Thanks to its special formula, the shaving gel aesily turns into foam and covers your beards fastly. Provides a smooth shave and a gentle touch on your face.